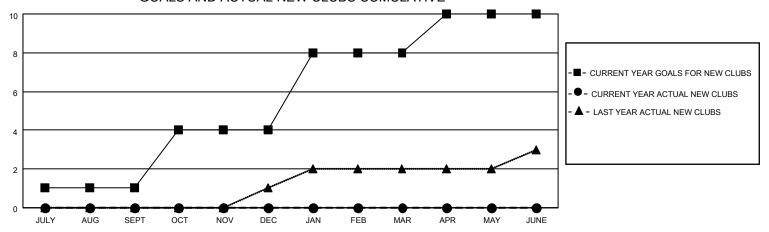

## GOALS AND ACTUAL NEW CLUBS CUMULATIVE

## MONTHLY MEMBERSHIP PROGRESS REPORT

LOCATION TEXAS District 2 T1 Results as of: 8/31/2022

| Clubs RESULTS FOR 2022-2023 |   |   |   | Members RESULTS FOR 2022-2023 |     |    |    |
|-----------------------------|---|---|---|-------------------------------|-----|----|----|
|                             |   |   |   |                               |     |    |    |
| JULY/AUG/SEPT               | 1 | 0 | 0 | JULY/AUG/SEPT                 | 50  | 27 | 39 |
| OCT/NOV/DEC                 | 3 | 0 | 0 | OCT/NOV/DEC                   | 40  | 0  | 0  |
| JAN/FEB/MAR                 | 4 | 0 | 0 | JAN/FEB/MAR                   | 200 | 0  | 0  |
| APR/MAY/JUNE                | 2 | 0 | 0 | APR/MAY/JUNE                  | 100 | 0  | 0  |