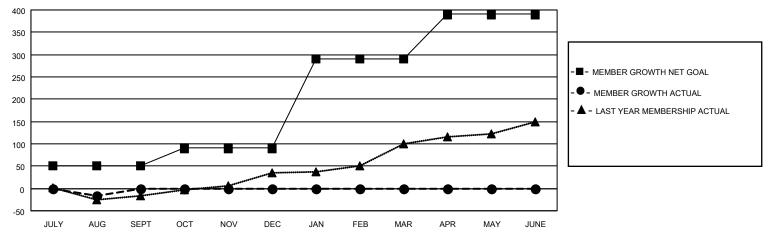

## GOALS AND ACTUAL MEMBERS CUMULATIVE

| DROPPED CLUBS: 0 |   | 8 CLUBS OF 39 ADDED 1 OR<br>MORE NEW MEMBERS | GENDER DISTRIBUTION                |              |  |
|------------------|---|----------------------------------------------|------------------------------------|--------------|--|
|                  |   | MONE NEW MEMBERS                             | MALE                               | 810 (62.74%) |  |
|                  |   |                                              | FEMALE 481 (37.26%)                |              |  |
| DROPPED MEMBERS  |   |                                              | NON BINARY 0 (0.00%)               |              |  |
|                  |   |                                              | PREFER NOT TO ANSWER 0 (0.00%)     |              |  |
| DECEASED         | 3 |                                              |                                    |              |  |
| CLUB CANCELLED   | 0 | CLICK HERE FOR CUMULATIVE                    | TOTAL FAMILY UNIT MEMBERS          | 149          |  |
| OTHER 36         |   | MEMBERSHIP DATA                              |                                    |              |  |
| TOTAL 39         |   |                                              | FAMILY MEMBERS PAYING HALF DUES 75 |              |  |
|                  |   |                                              |                                    |              |  |

## MONTHLY MEMBERSHIP PROGRESS REPORT

LOCATION TEXAS District 2 T1 Results as of: 8/31/2022

| Clubs RESULTS FOR 2022-2023 |   |   |   | Members RESULTS FOR 2022-2023 |     |    |    |
|-----------------------------|---|---|---|-------------------------------|-----|----|----|
|                             |   |   |   |                               |     |    |    |
| JULY/AUG/SEPT               | 1 | 0 | 0 | JULY/AUG/SEPT                 | 50  | 27 | 39 |
| OCT/NOV/DEC                 | 3 | 0 | 0 | OCT/NOV/DEC                   | 40  | 0  | 0  |
| JAN/FEB/MAR                 | 4 | 0 | 0 | JAN/FEB/MAR                   | 200 | 0  | 0  |
| APR/MAY/JUNE                | 2 | 0 | 0 | APR/MAY/JUNE                  | 100 | 0  | 0  |